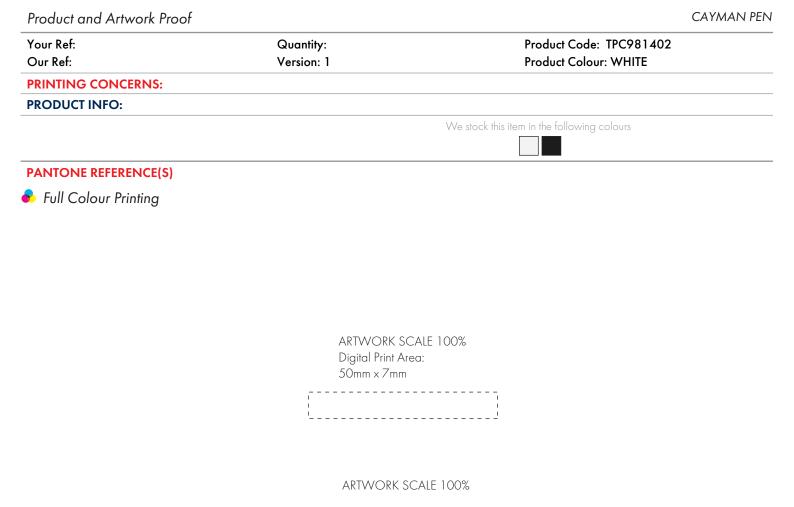

The dashed line is to demonstrate print area and will not appear on your printed item